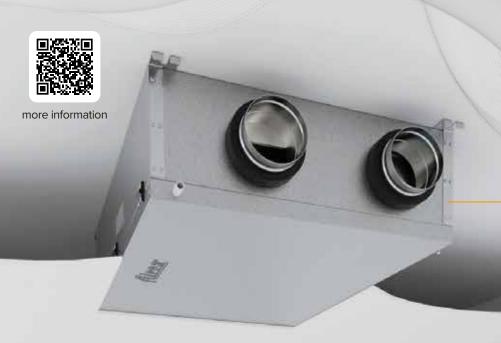

## DUPLEX Easy2

We introduce the simplest solution of controlled ventilation with heat recovery for houses and apartments. Units with a nominal air flow of 200 to 500 m<sup>3</sup>/h.

## **UNITS ADVANTAGES**

- Universal installation possition under-ceiling or wall-mounted
- Very low noise level to surroundings
- With very low building height from 220 mm
- Connection ports without thermal bridges