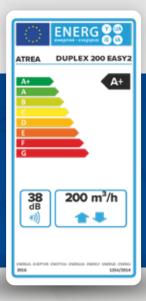

EU Commission Regulation 1253/2014 (Ecodesign) valid from 2018

Energy class of units according to 1253/2014 A+/A (for average climate zone)

Civil and industrial buildings

Systems of houses and apartments Schools and kindergartens Ventilation of (large) kitchens