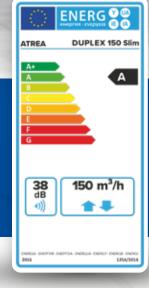

## DUPLEX SLIM

Compact ventilation units with heat recovery, whose design is adapted for installation **not only** above concealed flush systems for wall hung toilets. The units have a nominal flow rate of **150 m³/h**.

EU Commission Regulation 1253/2014 (Ecodesign) valid from 2018

Energy class units according to 1253/2014 (for average climate)