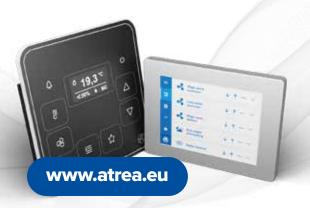

## **Selection of regulatory models**

> The basic type .CP allows full touch control, power adjustment according to calendar and control according to air quality sensor (most commonly CO<sub>2</sub>).

Alema

The advanced .aM type allows control via touch controls, mobile app or PC. It allows the connection of a wide range of accessories such as zone dampers, air quality sensors, heaters and more...