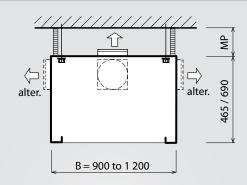

## **DIMENSION DIAGRAM**

#### LEGEND

**TOP VIEW** 

L ... cover length
B ... cover width

 $\mathsf{D}_{\mathsf{exh}} \qquad \dots \quad \mathsf{diameter} \; \mathsf{of} \; \mathsf{outlet} \; \mathsf{ports} \; \mathsf{for} \; \mathsf{the} \; \mathsf{connection} \; \mathsf{of} \; \mathsf{circular}$ 

or rectangular piping

# **BASIC DIMENSIONS**

| Length L (mm) | Width B (mm)      | Height H (mm) |
|---------------|-------------------|---------------|
| 900           | 900, 1 000, 1 250 | 465, 690      |
| 1 000         | 900, 1 000, 1 250 | 465, 690      |
| 1 250         | 900, 1 000, 1 250 | 465, 690      |
| 1 500         | 900, 1 000, 1 250 | 465, 690      |
| 1 750         | 900, 1 000, 1 250 | 465, 690      |
| 2 000         | 900, 1 000, 1 250 | 465, 690      |