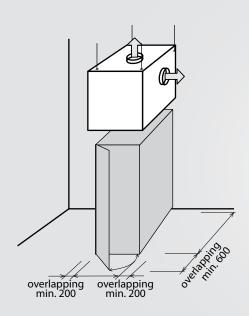

## ACCUMULATION EXTRACTION HOOD DIMENSION DETERMINATION

a) convection ovens and similar devices with front door

b) dishwasher