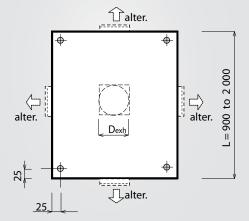

#### LEGEND

**TOP VIEW** 

L ... cover length
B ... cover width

 $\mathsf{D}_{\mathsf{exh}} \qquad \dots \quad \mathsf{diameter} \; \mathsf{of} \; \mathsf{outlet} \; \mathsf{ports} \; \mathsf{for} \; \mathsf{the} \; \mathsf{connection} \; \mathsf{of} \; \mathsf{circular}$ 

or rectangular piping

# **BASIC DIMENSIONS**

| Length L (mm) | Width B (mm)      | Height H (mm) |
|---------------|-------------------|---------------|
| 900           | 900, 1 000, 1 250 | 465, 690      |
| 1 000         | 900, 1 000, 1 250 | 465, 690      |
| 1 250         | 900, 1 000, 1 250 | 465, 690      |
| 1 500         | 900, 1 000, 1 250 | 465, 690      |
| 1 750         | 900, 1 000, 1 250 | 465, 690      |
| 2 000         | 900, 1 000, 1 250 | 465, 690      |

If ordered, covers can be delivered with atypical dimensions in the following scope:

**Length L** = 900 to 2 000 mm

**Width B** = 900 to 1 250 mm