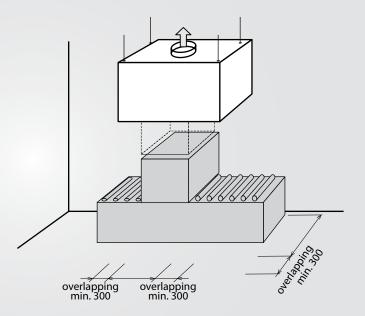

## ACCUMULATION EXTRACTION HOOD DIMENSION DETERMINATION

a) convection ovens and similar devices with front door

b) dishwasher