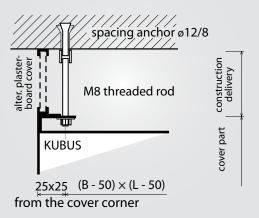

## ANCHORING TO THE CEILING

The accumulation extraction hoods are equipped with holes including spread panels to be hanged on M8 threaded rods anchored to the ceiling using Ø 12 / 8 mm spacer anchors (not in the scope of delivery).