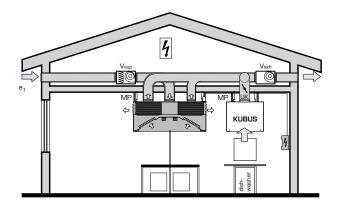

If appropriate, the accumulation extraction hood can be connected directly to the suction piping (profitably, through the automatically controlled flap). If ordered, the accumulation extract hoods can be equipped with the operation automatic control sensors. The accumulation suction covers are delivered in two basic heights  $-465 \, \mathrm{mm}$  and  $690 \, \mathrm{mm}$ .

# LEGEND

UK ... switch controlled closing damper (optional accessory)

 $\begin{array}{lll} \text{MP} & \dots & \text{manipulation space} \\ \text{V}_{\text{exh}} & \dots & \text{exhaust fan (e.g. SVF)} \end{array}$ 

V<sub>sup</sub> ... supply fan with filter (e.g. SVF)