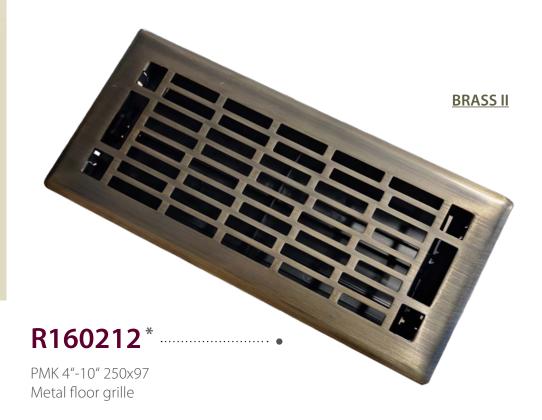

**OVERVIEW OF FLOOR GRILLES** 

Floor grilles in a brass and chrome finish with a design that allows them to create an air fan effect covering a window width of up to 2.5 metres.

Grilles with adjustable slats