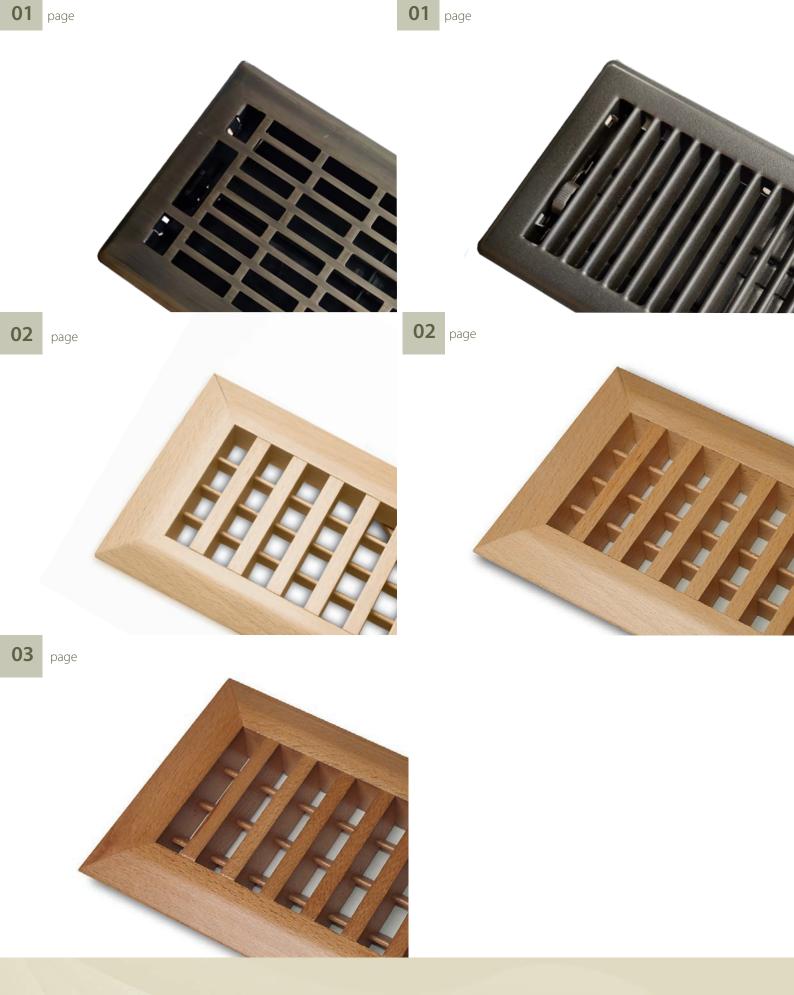

**OVERVIEW OF FLOOR GRILLES** 

Floor grilles in a brass and chrome finish with a design that allows them to create an air fan effect covering a window width of up to 2.5 metres.

Grilles with adjustable slats

Wooden grilles without surface treatment which can be subsequently stained by interior outfitters to required tones.

Grilles with **rigid slats** 

WITHOUT SURFACE TREATMENT

### R160120\*

PMD 250x97 Beech - without surface treatment Wooden floor grille

Wooden floor grilles in three colour finishes, suitable for all kinds of floor or laminated floors or rustic interiors.