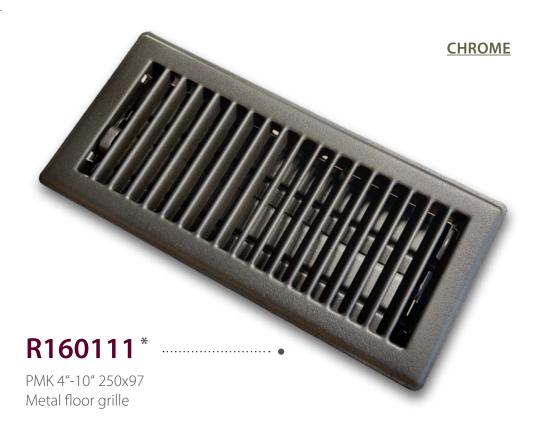

**OVERVIEW OF FLOOR GRILLES** 

Floor grilles in a brass and chrome finish with a design that allows them to create an air fan effect covering a window width of up to 2.5 metres.

Grilles with adjustable slats