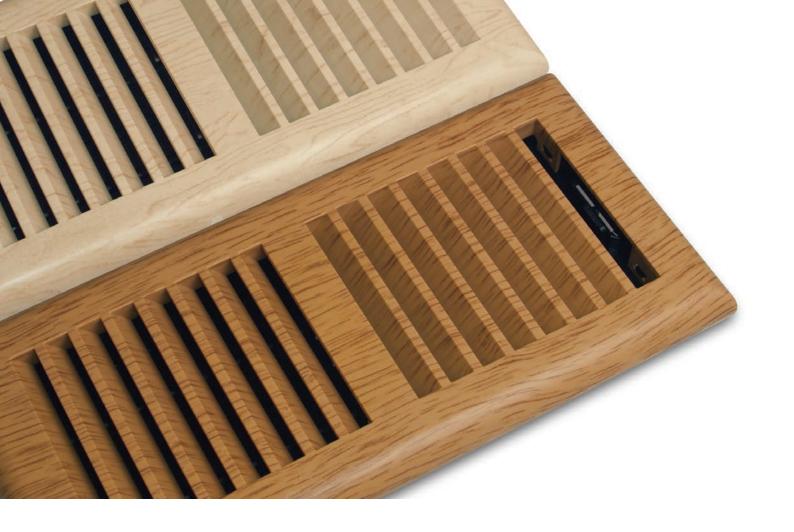

**ATREA s.r.o.** pays special attention to the installation of the new generation of low-energy and energy-passive houses where it has broad experience. Floor grilles are visible end components of  $200 \times 50$  or  $160 \times 40$  floor ducts used for warm air heating and heat recovery ventilation in houses and flats. With their impressive design the floor grilles are suitable for all kinds of interior and all types of flooring and go especially well with laminate floor in natural colour tones. Their simplicity makes them a popular choice particularly in interiors fitted with modern furniture.

Wooden grilles without surface treatment which can be subsequently stained by interior outfitters to required tones.

Grilles with **rigid slats** 

WITHOUT SURFACE TREATMENT