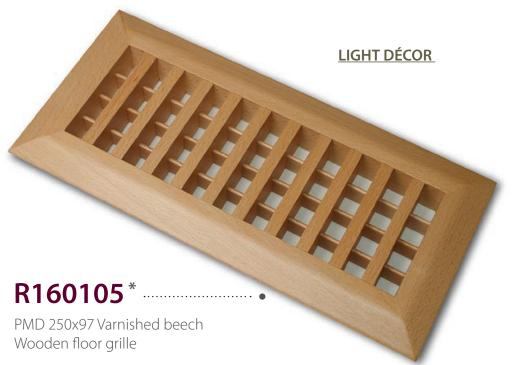

Wooden grilles without surface treatment which can be subsequently stained by interior outfitters to required tones.

Grilles with **rigid slats** 

WITHOUT SURFACE TREATMENT