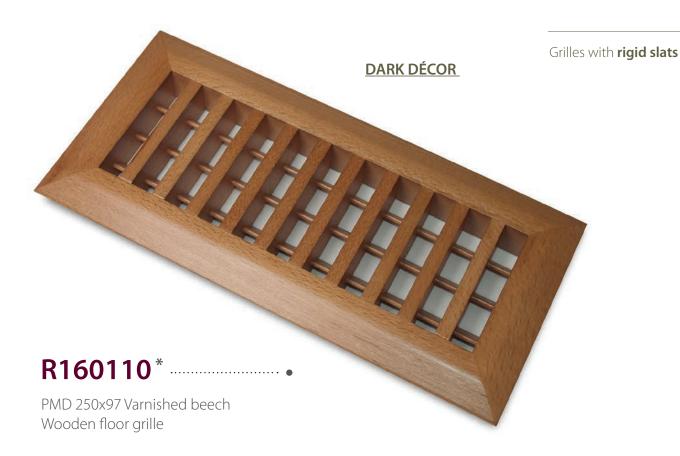

Wooden grilles without surface treatment which can be subsequently stained by interior outfitters to required tones.

Grilles with **rigid slats** 

WITHOUT SURFACE TREATMENT